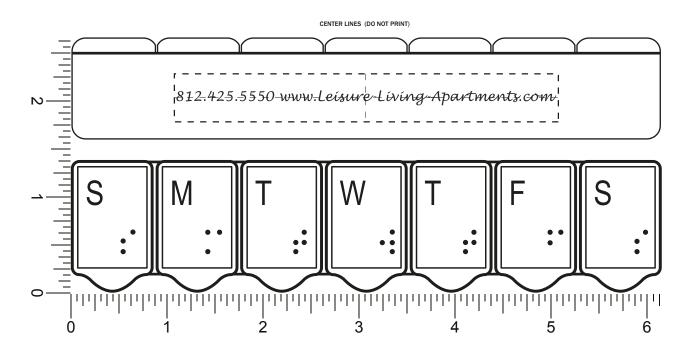

Order#: 121162 Product: 7- Day Pillcase - Translucent Red Item #: 1116-303580 Imprint Method: Pad Print on the Front - White

> Template Shown at 100% Border Does Not Print Imprint Area: 4" W x 1/2" H

NOTE: Artwork was sized to fit our imprint area. Industry standard allows 1/16" movement in any direction

## Days of week & Braille raised letters are NOT Stamped