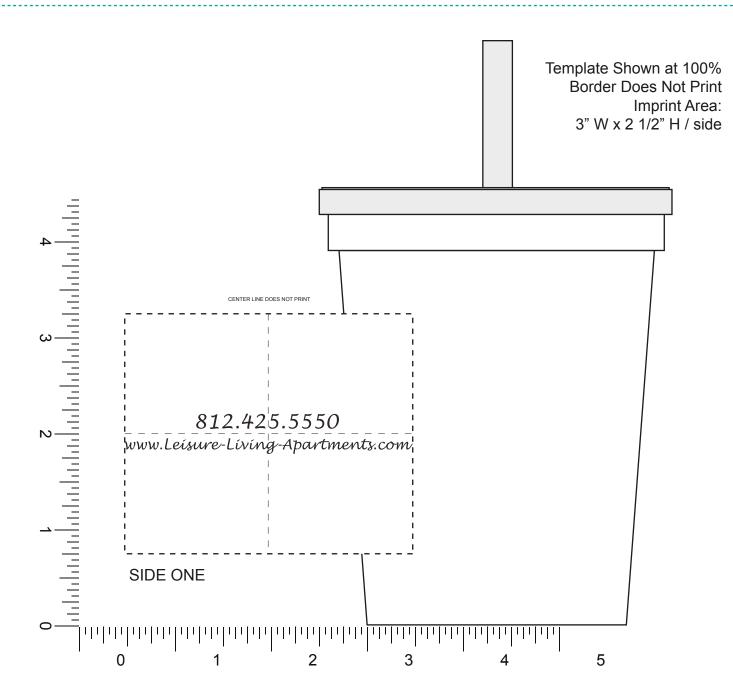

**Order#**: 121162

Product: Stadium Cup with Lid & Straw - White

**Item #**: 1116-306929

Imprint Method: Screen Print on the Side (Select for Multi-color imprint) - Warm Red 485