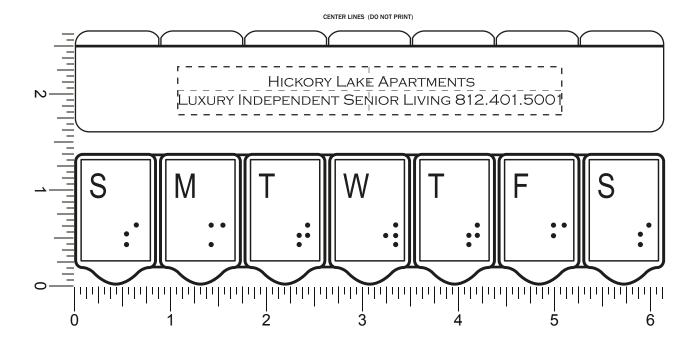

Order#: 121161

Product: 7- Day Pillcase - Frosty

Item #: 1116-303580

Imprint Method: Pad Print on the Front - Navy Blue 281

Template Shown at 100% Border Does Not Print Imprint Area: 4" W x 1/2" H

NOTE: Artwork was sized to fit our imprint area. Industry standard allows 1/16" movement in any direction

## Days of week & Braille raised letters are NOT Stamped