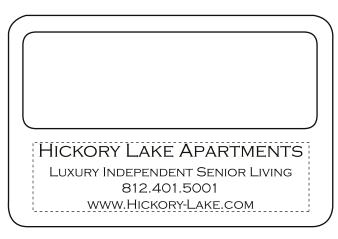

Order#:121161Product:Card MagnifierItem #:1064-102578Imprint Method:Pad Print on the Under Magnifier - Navy Blue 280

**IMPRINT** The imprint window size is 2 7/8 " x 23/32 " and is represented by dotted lines. THIS PROOF IS FOR 1 COLOR IMPRINT ONLY.

## HICKORY LAKE APARTMENTS LUXURY INDEPENDENT SENIOR LIVING 812.401.5001 WWW.HICKORY-LAKE.COM

Enlarged for Clarity