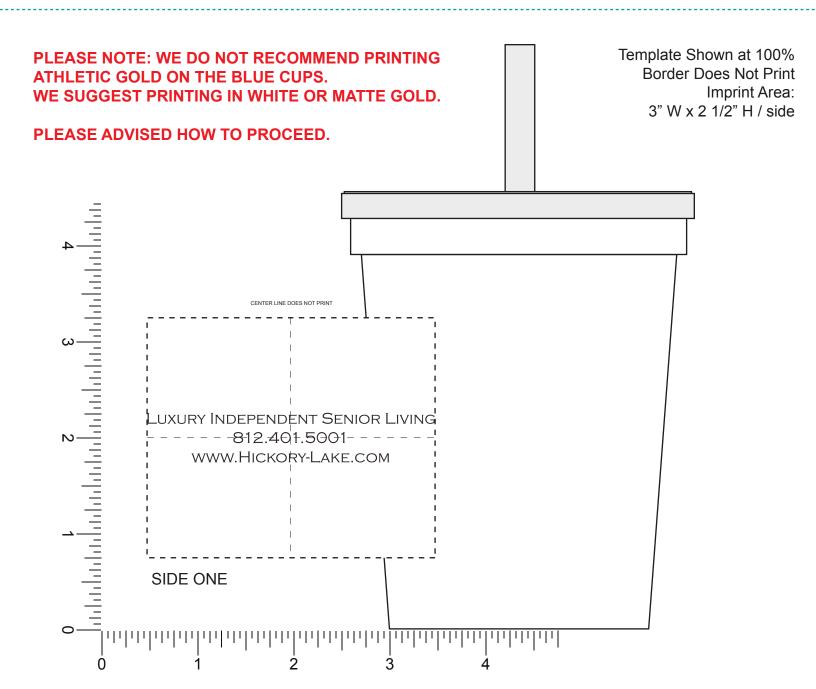

**Order#**: 121161

Product: Stadium Cup with Lid & Straw - Royal

**Item #**: 1116-306929

Imprint Method: Screen Print on the Side (Select for Multi-color imprint)

## \*\*\*IMPORTANT INFORMATION\*\*\* (PLEASE READ)

Please proof carefully for spelling errors, omissions, and layout accuracy. It is your responsibility to correct any errors. Garrett Specialties assumes no responsibility for errors after a proof has been authorized to print. Please note changes or revisions to your proof from your original instructions may cause revision in your ship date. Delays in paper proof approval also may require a change in your schedule ship dates. Occasionally, some fax machines may distort the image. Please pay close attention to numbers.