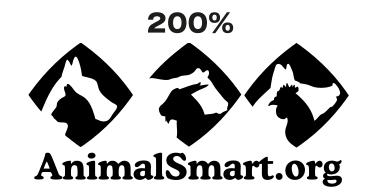

**Order#**: 121158

Product: Barn Stress Ball Item #: 1008-304924

Imprint Method: Pad Print on the Side 2 (Bottom of Roof) - White

## **ACTUAL SIZE**