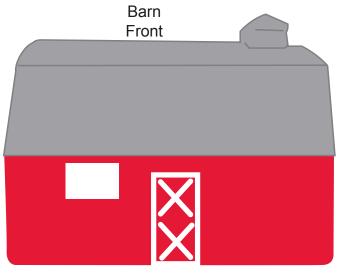

**Order#**: 121158

Product: Barn Stress Ball Item #: 1008-304924

Imprint Method: Pad Print on the Side 2 (Bottom of Roof) - White