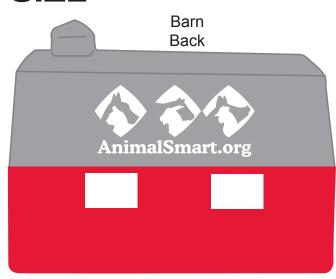

**Order#**: 121158

Product: Barn Stress Ball Item #: 1008-304924

Imprint Method: Pad Print on the Side 2 (Bottom of Roof) - White