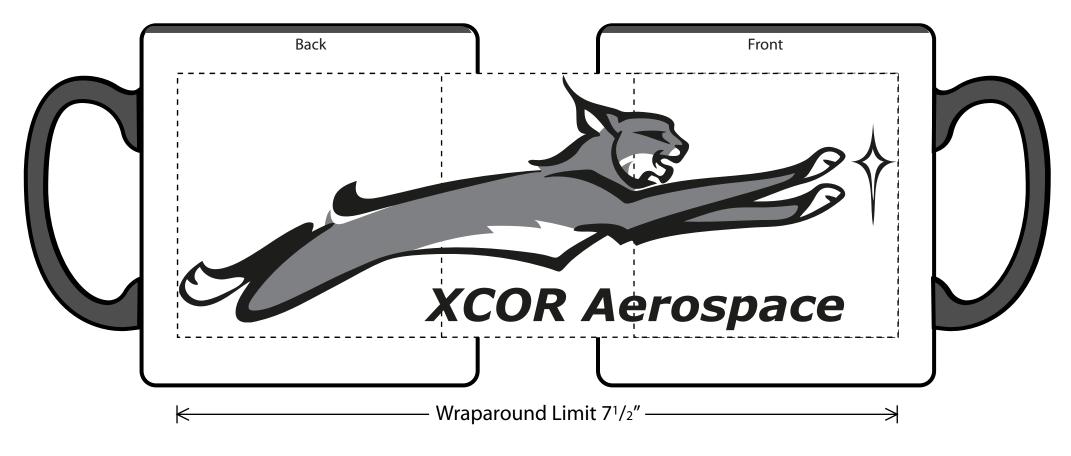

Order#: 121157 Product: Two-Tone Mug 12 oz - White / Black Item #: 1086-101372 Imprint Method: Screen Print on the Wrap Around - Black & Darl Gray 424

## Ad Area: 2-3/4 x 2-3/4

Wrap: 7-1/2 x 2-3/4 Screen Printed Minimum Pt. Size: 8 pt. Minimum Line Wt: .6 pos/.6 neg Halftones NOT Available