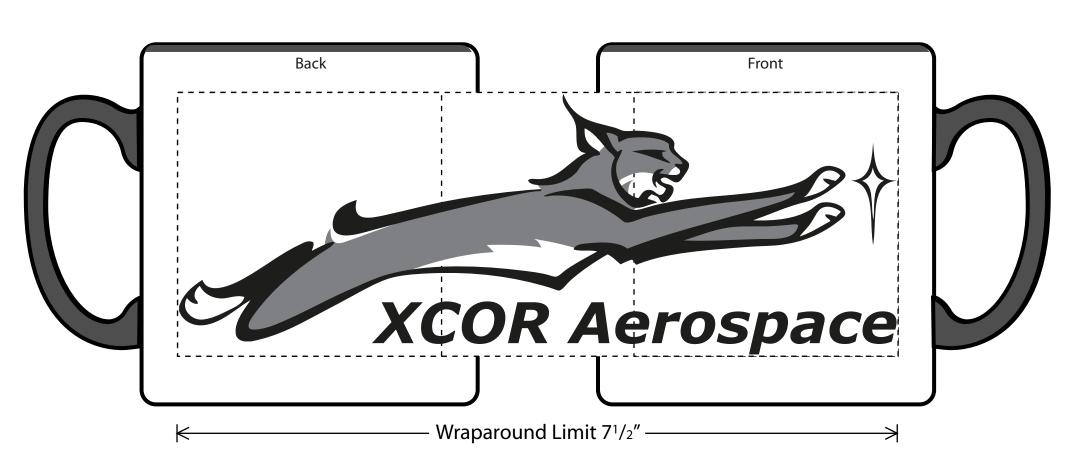

**Order#**: 121157

**Product:** Two-Tone Mug 12 oz - White / Black

**Item #**: 1086-101372

Imprint Method: Screen Print on the Wrap Around - Black & Darl Gray 424

Ad Area: 2-3/4 x 2-3/4 Wrap: 7-1/2 x 2-3/4 Screen Printed

Minimum Pt. Size: 8 pt.

Minimum Line Wt: .6 pos/.6 neg

Halftones NOT Available