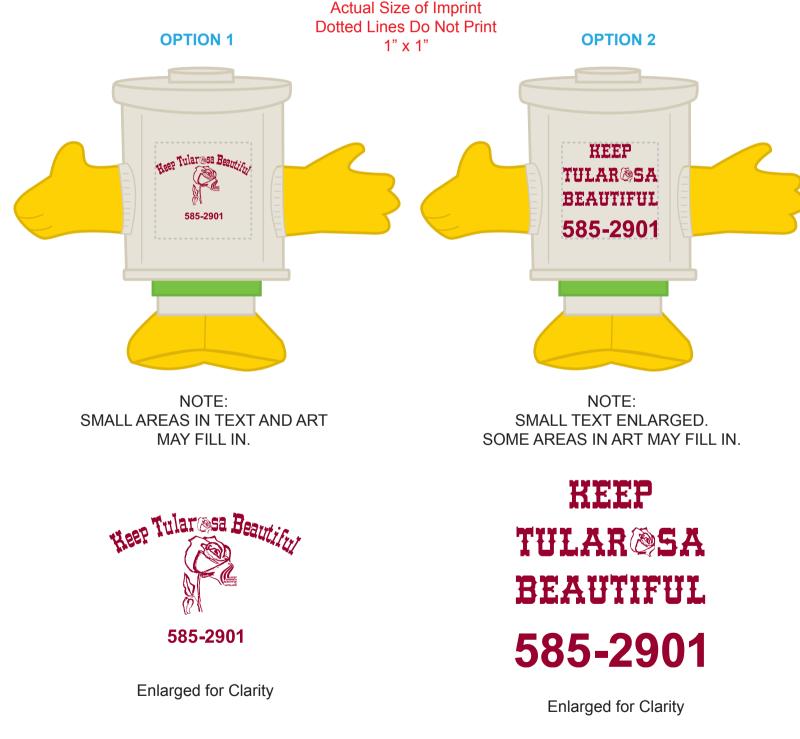

## PLEASE INDICATE OPTION 1 OR 2 IN COMMENT BOX AREA WHEN APPROVING.

## DISCLAIMER: IMPRINT COLOR(S) BASED OFF OUR STOCK BURGUNDY (PMS 202 C)