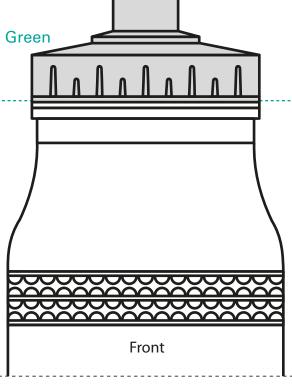

**Order#**: 121150

Product: Value Bottle 20 Oz - Bottle: Reflex Blue, Lid: Green

**Item #**: 1086-304406

Imprint Method: Screen Print on the First Side - White

Ad Area: 3-1/2 x 3 Wrap: 8 x 3 Screen Printed Minimum Pt. Size: 8 pt.