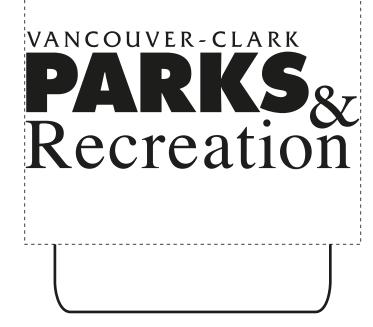

**Order#**: 121150

Product: Value Bottle 20 Oz - Bottle: Reflex Blue, Lid: Green

**Item #**: 1086-304406

Imprint Method: Screen Print on the First Side - White

Ad Area: 3-1/2 x 3 Wrap: 8 x 3 Screen Printed Minimum Pt. Size: 8 pt.