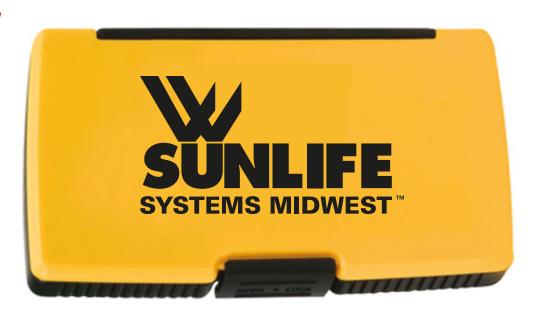

**Order#**: 121136

Product: Project Calculator
Item #: 1205-106239

Imprint Method: Screen Print on the Outside Cover - Black

Imprint area: 2"H x 2.75"W

Quantity: 25

Print at 1.4379"H x 2.75"W

Art at 100%

## \*\*\*IMPORTANT INFORMATION\*\*\* (PLEASE READ)

Please proof carefully for spelling errors, omissions, and layout accuracy. It is your responsibility to correct any errors. Garrett Specialties assumes no responsibility for errors after a proof has been authorized to print. Please note changes or revisions to your proof from your original instructions may cause revision in your ship date. Delays in paper proof approval also may require a change in your schedule ship dates. Occasionally, some fax machines may distort the image. Please pay close attention to numbers.

It is imperative that you view your e-proof and submit your approval and/or changes promptly to maintain your anticipated delivery date. Please keep in mind that this virtual proof is not a printed sample of your artwork on our product. The size and placement of the artwork may vary from this proof when actually printed on the product. Carefully review the attached proof for verification of copy & layout.