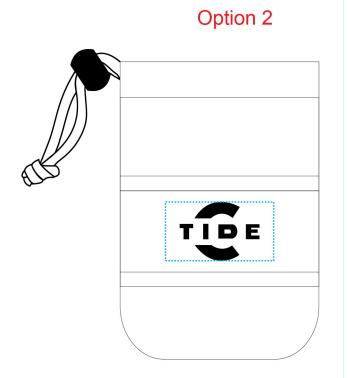

Order#: 121131

Product: Quencher Bottle Holder - Red

**Item #**: 1098-103609

**Imprint Method:** Pad Print on the Front of Pocket - White

## PLEASE INDICATE OPTION 1 OR 2 IN COMMENT BOX AREA WHEN APPROVING.

Actual Size of Imprint **Dotted Lines Do Not Print** 

15/8" H x 3" W

**OPTION 1** 

**OPTION 2** 