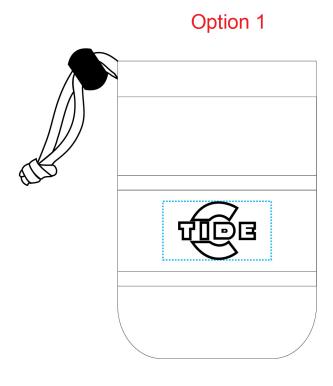

Order#: 121131

Product: Quencher Bottle Holder - Red

**Item #**: 1098-103609

**Imprint Method:** Pad Print on the Front of Pocket - White

## PLEASE INDICATE OPTION 1 OR 2 IN COMMENT BOX AREA WHEN APPROVING.

Actual Size of Imprint **Dotted Lines Do Not Print** 

15/8" H x 3" W

**OPTION 1** 

**OPTION 2** 