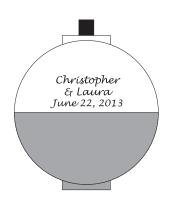

Order#: 121127

**Product:** Fishing Bobber - Blue & White

**Item #**: 1280-104606

Imprint Method: Screen Print on the Front - Black

Actual size of black imprint on Bobber in blue/white. Note: Red box indicates imprint area and will not print.

Actual Size of Imprint
Dotted Lines Do Not Print

.75" x .375"

Christopher & Laura June 22 2013