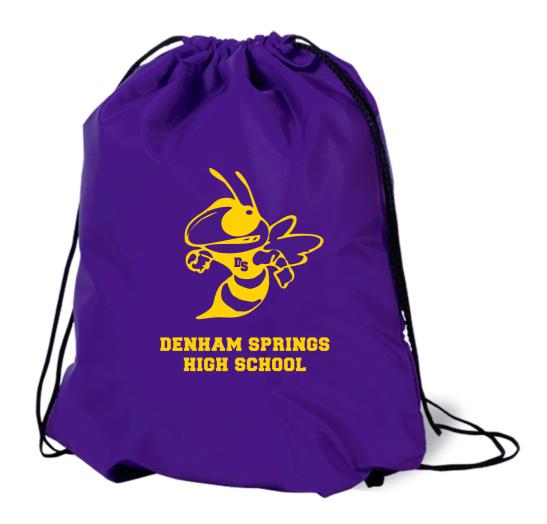

**CAREFULLY REVIEW THE ARTWORK ATTACHED.** 

Order#: 121120

**Product:** String-A-Sling Backpack - Grape

**Item #**: 1097-300010

Imprint Method: Screen Print on the First Side - Medium Yellow 116

Image Not To Size For Reference Only

## DENHAM SPRINGS HIGH SCHOOL