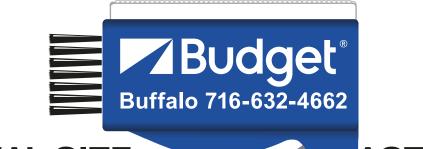

Order#: 121115 Product: Computer Brush Letter Opener - Translucent Blue Item #: 1008-305142 Imprint Method: Pad Print on the Front - White

> \*\*\*PLEASE VERIFY IF ALL ARTWORK IS CORRECT.\*\*\* """ will print as a dot at such a small size. I recommend removing, or leaving as is. Please advise.

## **ACTUAL SIZE**

Computer Brush Letter Opener Transparent Blue

Transparent Blue

ACTUAL SIZE Computer Brush Letter Opener

Transparent Blue