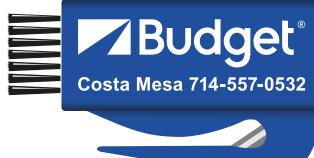

Order#: 121115 Product: Computer Brush Letter Opener - Translucent Blue Item #: 1008-305142 Imprint Method: Pad Print on the Front - White

> \*\*\*PLEASE VERIFY IF ALL ARTWORK IS CORRECT.\*\*\* """ will print as a dot at such a small size. I recommend removing, or leaving as is. Please advise.

## **ACTUAL SIZE**

Computer Brush Letter Opener Transparent Blue

Transparent Blue

ACTUAL SIZE Computer Brush Letter Opener

Transparent Blue