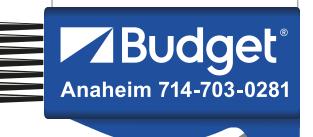

Order#: 121115 Product: Computer Brush Letter Opener - Translucent Blue Item #: 1008-305142 Imprint Method: Pad Print on the Front - White

> \*\*\*PLEASE VERIFY IF ALL ARTWORK IS CORRECT.\*\*\* """ will print as a dot at such a small size. I recommend removing, or leaving as is. Please advise.

## **ACTUAL SIZE**

Computer Brush Letter Opener Transparent Blue

Transparent Blue

ACTUAL SIZE Computer Brush Letter Opener

Transparent Blue