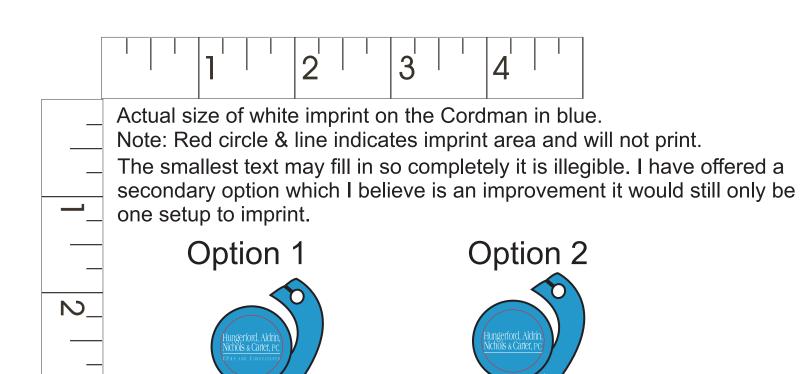

Order#: 121100

Product: Cordman - Blue Item #: 1280-104711

Imprint Method: Screen Print on the Head - White

Your order is ON HOLD until we receive an approval from you in reference to your artwork.