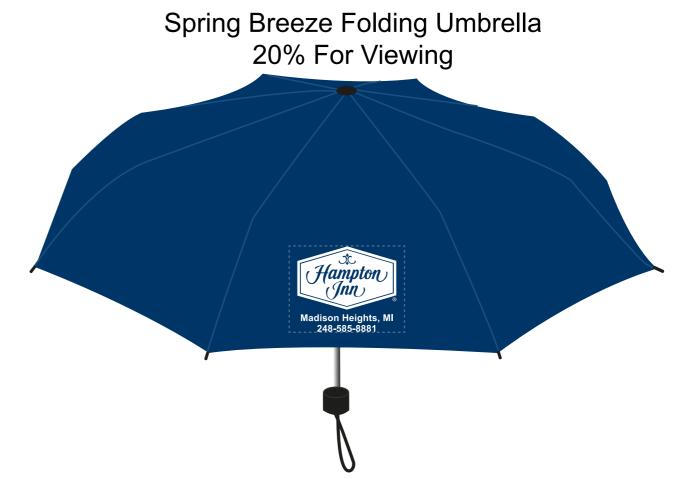

Order#: 120882

**Product:** Spring Breeze Folding Umbrella - Navy

**Item #**: 1008-307171

Imprint Method: Screen Print on the Panel 1 - White

Actual Size of Imprint
Dotted Lines Do Not Print

6" x 4.5"

Madison Heights, MI 248-585-8881