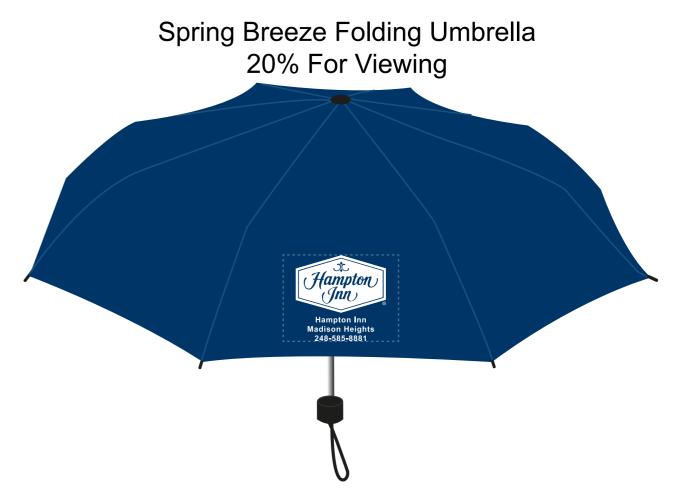

**Order#**: 120882

**Product:** Spring Breeze Folding Umbrella - Navy

**Item #**: 1008-307171

**Imprint Method**: Screen Print on the Panel 1 - White

Actual Size of Imprint
Dotted Lines Do Not Print

6" x 4.5"

Hampton Inn Madison Heights 248-585-8881