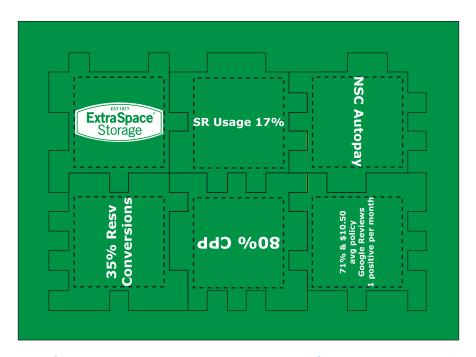

CAREFULLY REVIEW THE ARTWORK ATTACHED.

Order#: 121087

**Product:** Foam Puzzle Cube - Green

Item #: 1064-100591

Imprint Method: Pad Print on the All Six Sides - White

Imprint Area
15/16"W x 15/16"H -- Each Puzzle
Dotted Lines Do Not Imprint

NOTE: Very small text inside logo may fill in when printed.