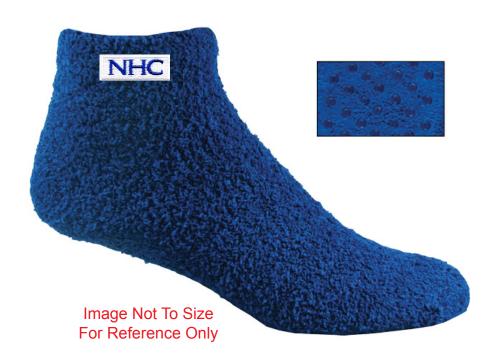

**Order#**: 121075

Product: Grip Socks - Royal Blue

Item #: 1356-306709

Imprint Method: Embroidery on the Side of Sock on applique - Royal Blue & White

Actual Size of Imprint Area
Dotted Lines Do Not Print
1" x 1"