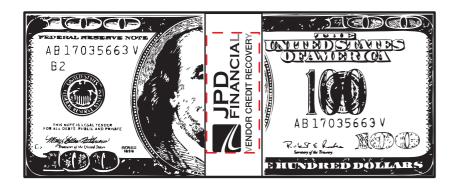

## **OPTION 1**

| Order#:                 | 121066                                                  |
|-------------------------|---------------------------------------------------------|
| Product:                | \$100 Dollar Bill Stack Stress Reliever                 |
| ltem #:                 | 1364-308034                                             |
| <b>Imprint Method</b> : | Screen Print on the Front of Band - Reflex Blue & White |
| -                       |                                                         |

## NOTE: SMALL TEXT ENLARGED TO MEET PRINTING STANDARDS. SOME AREAS MAY FILL IN.

NOTE: SMALL TEXT WILL NOT BE LEGIBLE.

Image Not To Size For Reference Only

eProof