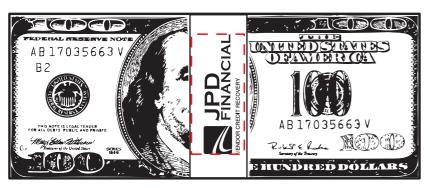

## **OPTION 2**

It is imperative that you view your e-proof and submit your approval and/or changes promptly to maintain your anticipated delivery date.

Please keep in mind that this virtual proof is not a printed sample of your artwork on our product. The size and placement of the artwork may vary from this proof when actually printed on the product. Carefully review the attached proof for verification of copy & layout.

| Order#:                 | 121066                                                  |
|-------------------------|---------------------------------------------------------|
| Product:                | \$100 Dollar Bill Stack Stress Reliever                 |
| ltem #:                 | 1364-308034                                             |
| <b>Imprint Method</b> : | Screen Print on the Front of Band - Reflex Blue & White |
| -                       |                                                         |

## NOTE: SMALL TEXT ENLARGED TO MEET PRINTING STANDARDS. SOME AREAS MAY FILL IN.

NOTE: SMALL TEXT WILL NOT BE LEGIBLE.

Image Not To Size For Reference Only

eProof