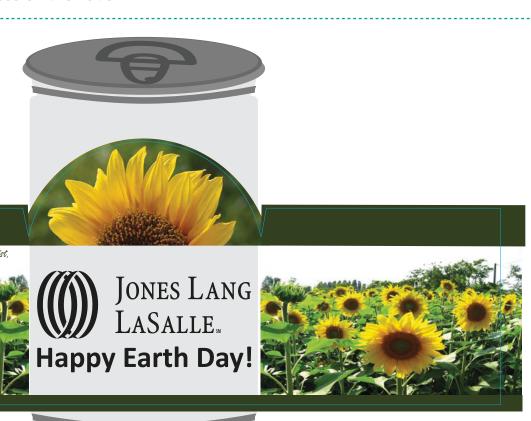

CAREFULLY REVIEW THE ARTWORK ATTACHED.

Order#: 121064

Product: Sunflower-in-a-Can

**Item #**: 1097-303796

Imprint Method: 4 Color Process on the Label

Artwork shown @ 100%

Dotted line is for FPO (FOR POSITION ONLY)
to show imprint area