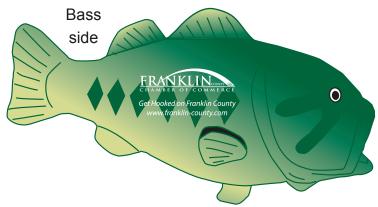

**Order#**: 121062

Product: Bass Stress Ball Item #: 1008-100740

Imprint Method: Pad Print on the First Side - White

## \*\*\*PLEASE VERIFY IF ALL ARTWORK IS CORRECT.\*\*\*

\*\*\*PLEASE NOTE: THE TEXT " COUNTY " & "GA" WILL FILL IN AND BLEED WHEN PRINTED, DUE TO THE SMALL IMPRINT SIZE. PLEASE ADVISE.\*\*\*

## **ACTUAL SIZE**

Actual Size of Imprint
Dotted Lines Do Not Print
1" x 0.5"

Get Hooked on Franklin County www.franklin-county.com