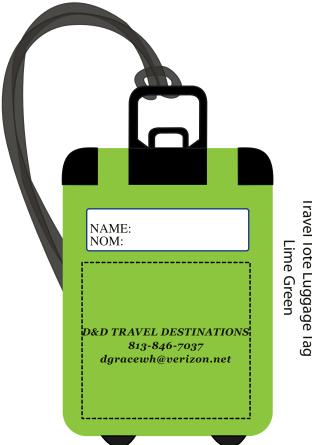

**Order#**: 121055

**Product:** TravelTote LuggageTag - Lime Green

Item #: 1008-304519

Imprint Method: Screen Print on the Front Side - Black

## PLEASE INDICATE OPTION 1 OR 2 IN COMMENT BOX AREA WHEN APPROVING.

\*\*\*OPTION 1\*\*\*

Actual Size of Imprint **Dotted Lines Do Not Print** 1.75" x 1.625"

\*\*\*OPTION 2\*\*\*