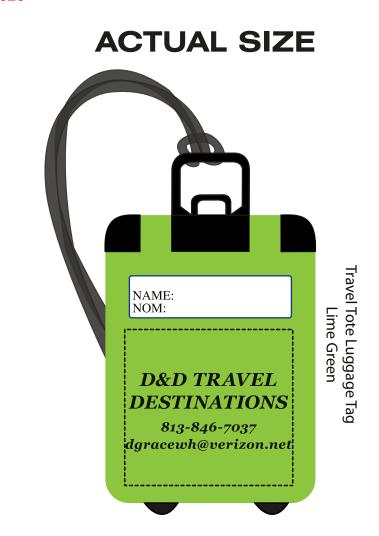

2 Split Rock Drive Suite 11, Cherry Hill, NJ 08003 Telephone: 1-856 424-4818 or 1-800 320-1510

Fax: 1-856 424-5269

Hours of Operation: 9:00 - 5:30 pm Eastern, M - F

Customer Service E-mail: service@garrettspecialties.com

**Order#**: 121055

**Product:** TravelTote LuggageTag - Lime Green

Item #: 1008-304519

Imprint Method: Screen Print on the Front Side - Black

## PLEASE INDICATE OPTION 1 OR 2 IN COMMENT BOX AREA WHEN APPROVING.

\*\*\*OPTION 1\*\*\*

Actual Size of Imprint **Dotted Lines Do Not Print** 1.75" x 1.625"

\*\*\*OPTION 2\*\*\*

## ACTUAL SIZE



Fravel Tote Luggage Tag



## \*\*\*IMPORTANT INFORMATION\*\*\* (PLEASE READ)

Please proof carefully for spelling errors, omissions, and layout accuracy. It is your responsibility to correct any errors. Garrett Specialties assumes no responsibility for errors after a proof has been authorized to print. Please note changes or revisions to your proof from your original instructions may cause revision in your ship date. Delays in paper proof approval also may require a change in your schedule ship dates. Occasionally, some fax machines may distort the image. Please pay close attention to numbers.

It is imperative that you view your e-proof and submit your approval and/or changes promptly to maintain your anticipated delivery date.

Please keep in mind that this virtual proof is not a printed sample of your artwork