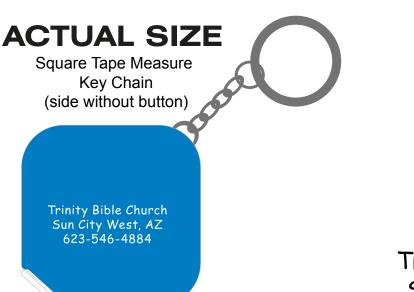

Order#: 121054 Product: Square Tape Measure Key Chain - Blue Item #: 1008-306307 Imprint Method: Screen Print on the One Side - White

## Actual Size of Imprint Dotted Lines Do Not Print

1.25" x 1.25"

Trinity Bible Church Sun City West, AZ 623-546-4884

**200%** Trinity Bible Church Sun City West, AZ 623-546-4884