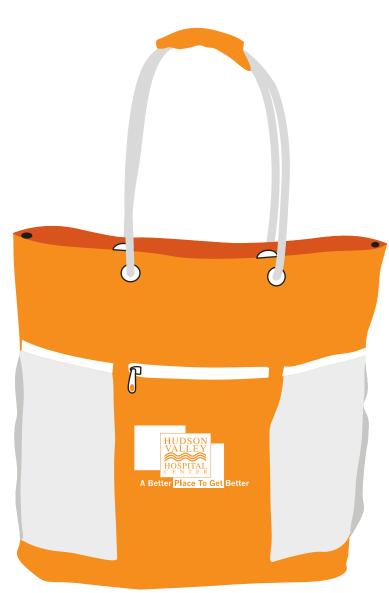

**Order#**: 121053

**Product:** Seaside Tote - Orange

**Item #**: 1097-307316

**Imprint Method:** Image Bonding on the Front - White

Item shown @ 20% Enlarge @ 500% to see actual size

"for measurement only - logo will be imprinted center position on item (see template layout)"