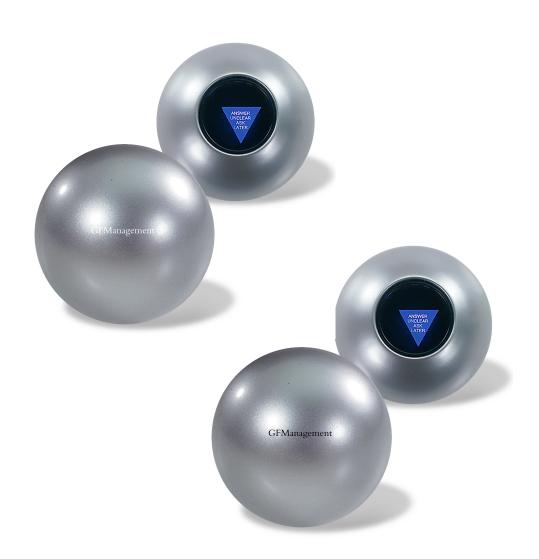

CAREFULLY REVIEW THE ARTWORK ATTACHED.

Order#: 121051

**Product:** Magic Answer Ball - Silver

Item #: 1097-305539

Imprint Method: Pad Print on the Opposite Side of Answers - White

Actual Size of Imprint **Dotted Lines Do Not Print** 

1-1/8" dia.

Black imprint may show better. Please advise.