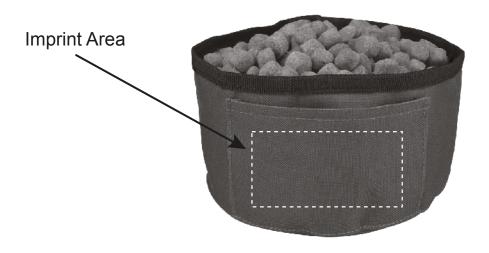

**Order#**: 121046

**Product:** Folding Dog Bowl - Green

Item #: 1116-305777

Imprint Method: Screen Print on the Side - Black

Template Shown at 100% Border Does Not Print Imprint Area: 3 3/4" W x 1 3/4" H

NOTE: Artwork was sized to fit our imprint area. Industry standard allows 1/16" movement in any direction