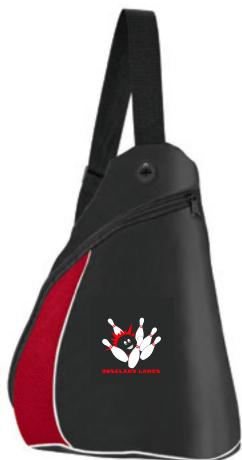

Order#: 121043 Product: Color Splash Side Sling Pack - Red Item #: 1087-306879 Imprint Method: Heat Transfer on the Front - Red 186 & White

> Actual Size of Imprint Dotted Lines Do Not Print 5" H x 5" W

Image Not To Size For Reference Only