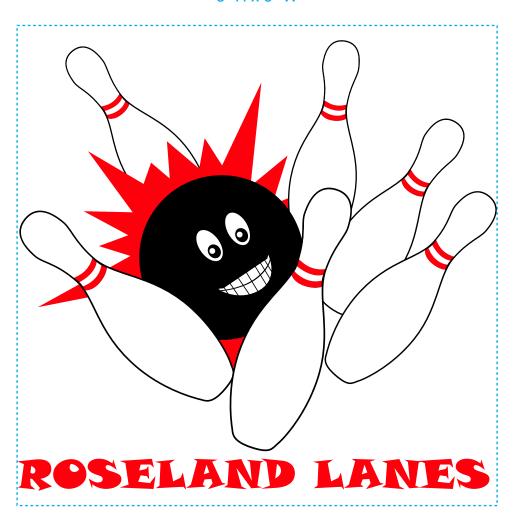

Order#: 121043 Product: Color Splash Side Sling Pack - Red Item #: 1087-306879 Imprint Method: Heat Transfer on the Front - Red 186 & White

> Actual Size of Imprint Dotted Lines Do Not Print 5" H x 5" W

Image Not To Size For Reference Only