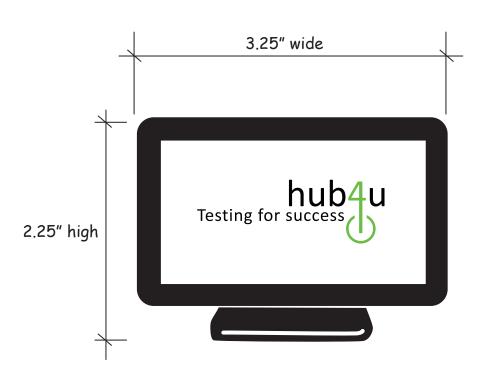

Order#: 121034

**Product:** Flat Screen TV Stress Reliever

Item #: 1364-308035

Imprint Method: Screen Print on the Front Screen - Black & Neon Green PMS 802