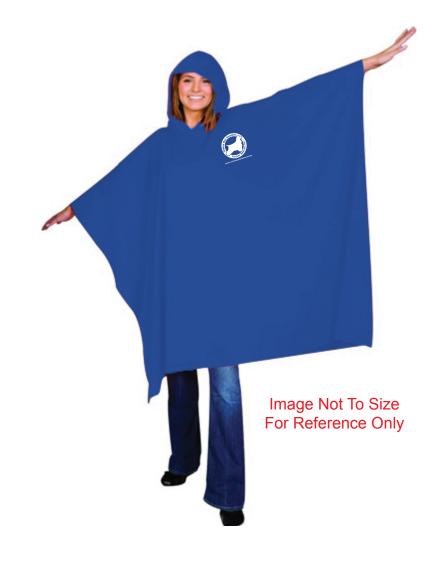

CAREFULLY REVIEW THE ARTWORK ATTACHED.

**Order#**: 121022

**Product:** Medium Weight Rain Poncho - Royal

Item #: 1370-308404

Imprint Method: Screen Print on the Left Chest - White

Actual Size of Imprint
Dotted Lines Do Not Print

5" x 5"