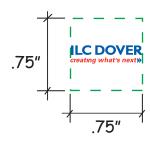

CAREFULLY REVIEW THE ARTWORK ATTACHED.

Order#: 120978

**Product**: Astronaut Stress Reliever

**Item #**: 1364-307990

Imprint Method: Screen Print on the Backpack - Red 186 & Reflex Blue

## NOTE:

Artwork was adjusted to keep small text size legible.
Some fill in may occur.