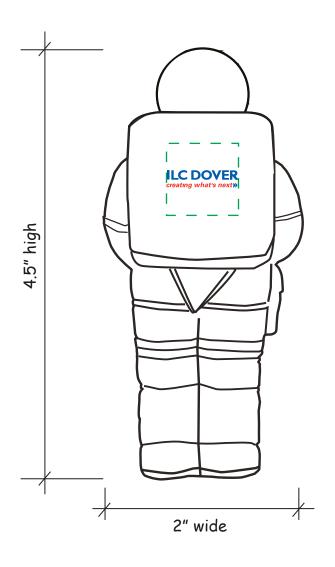

CAREFULLY REVIEW THE ARTWORK ATTACHED.

Order#: 120978

**Product**: Astronaut Stress Reliever

**Item #**: 1364-307990

Imprint Method: Screen Print on the Backpack - Red 186 & Reflex Blue

## NOTE:

Artwork was adjusted to keep small text size legible.
Some fill in may occur.