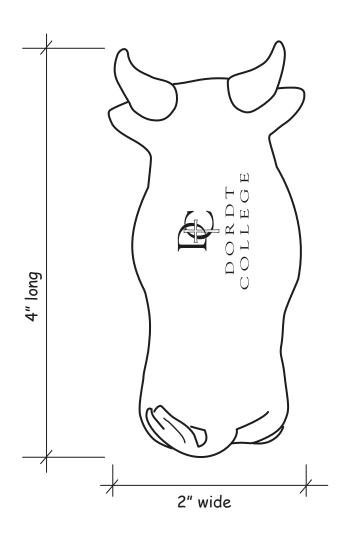

CAREFULLY REVIEW THE ARTWORK ATTACHED.

Order#: 121014

**Product:** Bull Squeezie Stress Reliever

Item #: 1364-307949

Imprint Method: Screen Print on the Top (Horizontal) - White