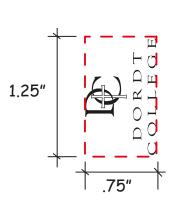

CAREFULLY REVIEW THE ARTWORK ATTACHED.

Order#: 121014

**Product:** Bull Squeezie Stress Reliever

Item #: 1364-307949

Imprint Method: Screen Print on the Top (Horizontal) - White