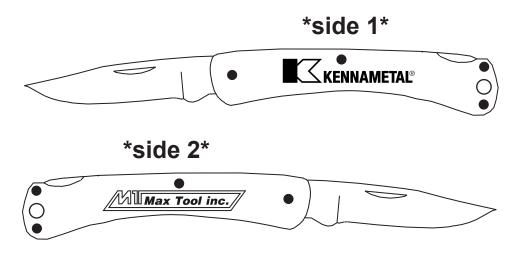

**Order#**: 121009

**Product:** Mustang Pocket Knife - Black

Item #: 1032-301328

**Imprint Method:** Laser Engraved on the Handle (Side 1 & 2)

## **Actual Size of Imprint**

Handle - 1/4"H x 1 1/2"L - Side 1

**Enlarged for Clarity** 