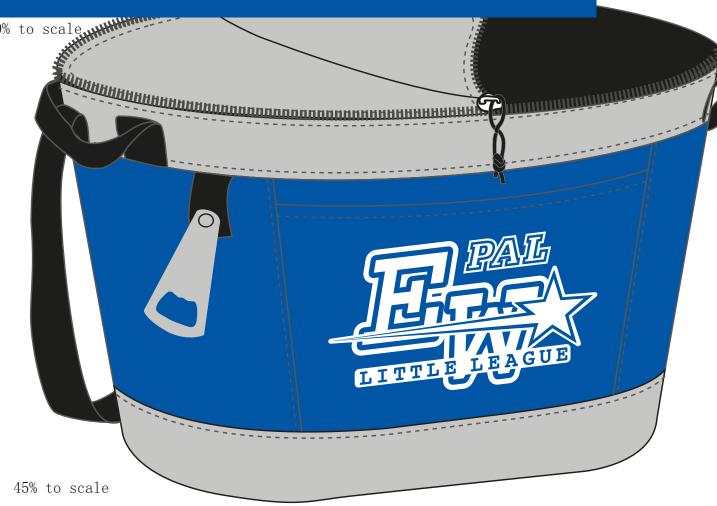

**Order#**: 121006

**Product:** Party to Go Cooler - Blue

**Item #**: 1061-108402

Imprint Method: Pad Print on the Front Pocket Center - White

Imprint Area: 6.5W 3.5H

It is imperative that you view your e-proof and submit your approval and/or changes promptly to maintain your anticipated delivery date.

Please keep in mind that this virtual proof is not a printed sample of your artwork on our product. The size and placement of the artwork may vary from this proof when actually printed on the product. Carefully review the attached proof for verification of copy & layout.