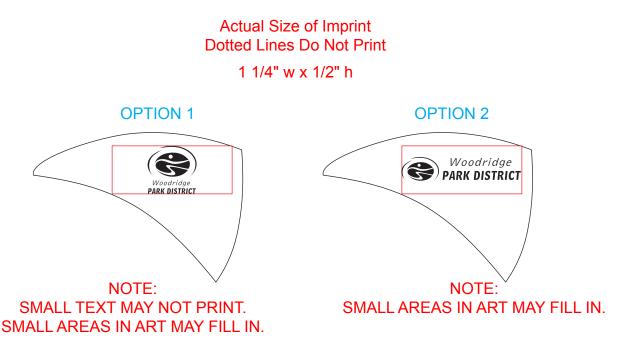

## eProof

2 Split Rock Drive Suite 11, Cherry Hill, NJ 08003 Telephone: 1-856 424-4818 or 1-800 320-1510 Fax: 1-856 424-5269 Hours of Operation: 9:00 - 5:30 pm Eastern, M - F Customer Service E-mail: service@garrettspecialties.com

Order#: 121004 Product: Expanding Flying Disc Item #: 1280-301129 Imprint Method: Screen Print on the One White Piece - Black

Actual size of black imprint on Incredible Flying Disc. Note: Standard imprint location is one white panel. Red box indicates imprint area and will not print.

## PLEASE INDICATE OPTION 1 OR 2 IN COMMENT BOX AREA WHEN APPROVING.



## \*\*\*IMPORTANT INFORMATION\*\*\* (PLEASE READ)

Please proof carefully for spelling errors, omissions, and layout accuracy. It is your responsibility to correct any errors. Garrett Specialties assumes no responsibility for errors after a proof has been authorized to print. Please note changes or revisions to your proof from your original instructions may cause revision in your ship date. Delays in paper proof approval also may require a change in your schedule ship dates. Occasionally, some fax machines may distort the image. Please pay close attention to numbers.

It is imperative that you view your e-proof and submit your approval and/or changes promptly to maintain your anticipated delivery date.

Please keep in mind that this virtual proof is not a printed sample of your artwork