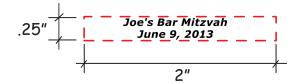

Order#: 121001 Product: Hockey Stick Pen Item #: 1364-308105 Imprint Method: Screen Print on the Barrel - Green 341