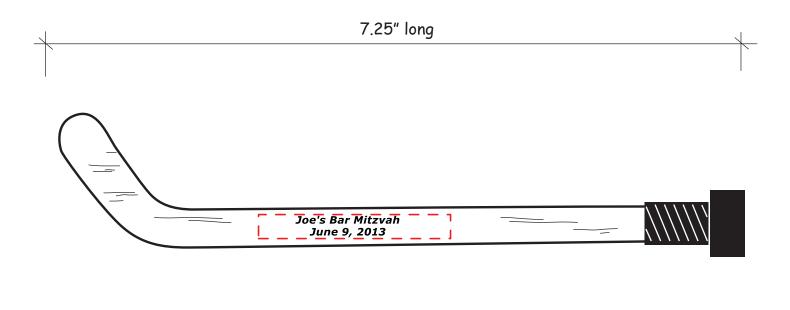

Order#: 121001 Product: Hockey Stick Pen Item #: 1364-308105 Imprint Method: Screen Print on the Barrel - Green 341