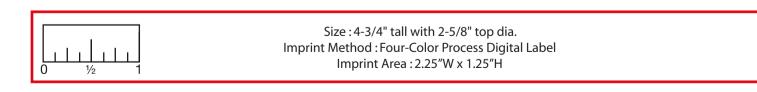

Order#: 120989 Product: Sunflower-in-a-Can Item #: 1097-303796 Imprint Method: 4 Color Process on the Label

Artwork shown @ 100% Dotted line is for FPO (FOR POSITION ONLY) to show imprint area