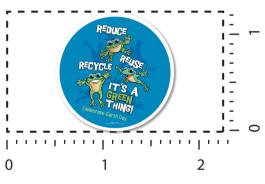

Order#: 120989 Product: Sunflower-in-a-Can Item #: 1097-303796 Imprint Method: 4 Color Process on the Label

Artwork shown @ 100% Dotted line is for FPO (FOR POSITION ONLY) to show imprint area