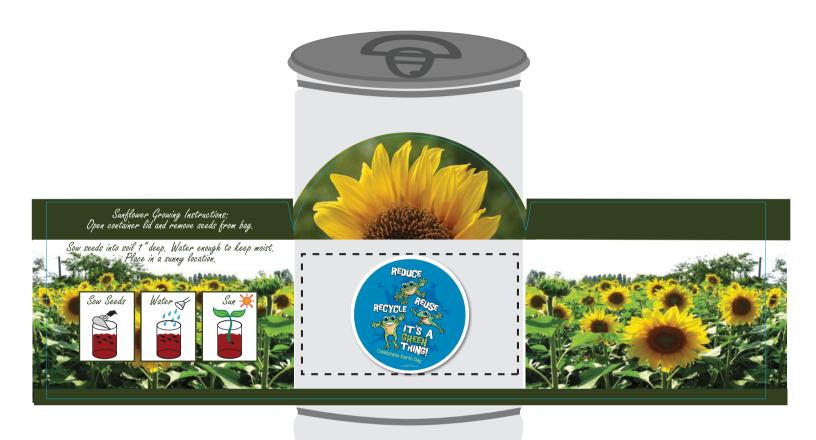

Order#: 120989 Product: Sunflower-in-a-Can Item #: 1097-303796 Imprint Method: 4 Color Process on the Label

Artwork shown @ 100% Dotted line is for FPO (FOR POSITION ONLY) to show imprint area