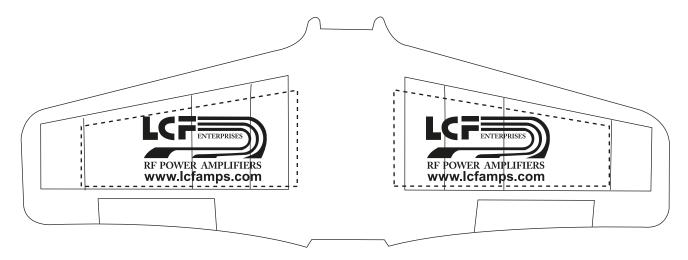

Order#:120985Product:Bungee GliderItem #:1064-100492Imprint Method:Pad Print on the Both Wings (Same imprint) - Black

## IMPRINT

The imprint window size is 5/8" x 2 1/4" x 1" and is represented by dotted lines. Grooves run through imprint area and are shown here by solid lines. The imprint may be broken by the grooves.