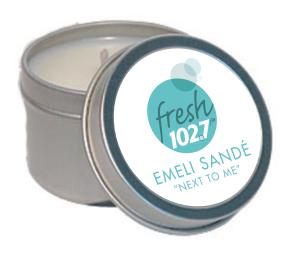

CAREFULLY REVIEW THE ARTWORK ATTACHED.

Order#: 120983

Product: Found 2 Oz Candle Tin - Blue/Ocean Mist

**Item #**: 1303-301610

**Imprint Method**: 4 Color Process on the Label

## **Actual Label Size:** 1.378" diameter (red line) with a 1/16" bleed on all sides

Image Not To Size For Reference Only