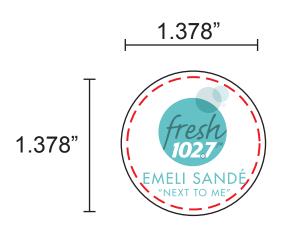

## **Actual Label Size:** 1.378" diameter (red line) with a 1/16" bleed on all sides

Image Not To Size For Reference Only