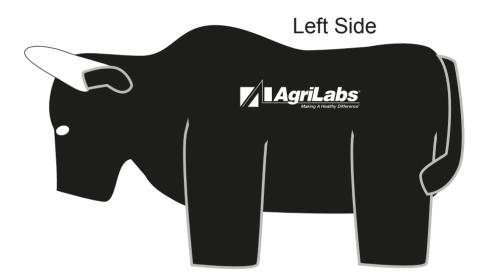

**Order#**: 120982

Product: Bull Stress Ball Item #: 1279-107821

Imprint Method: Pad Print on the Right & Left Side - White

## Please note:

We recommend Option 1 for best results.

See option 2 for your original art.

Due to size, filling will occur in the tag line on the left side, causing it to become illegible.

**Option 2** 

Actual Size of Imprint: 1 1/4" W x 1/2" H