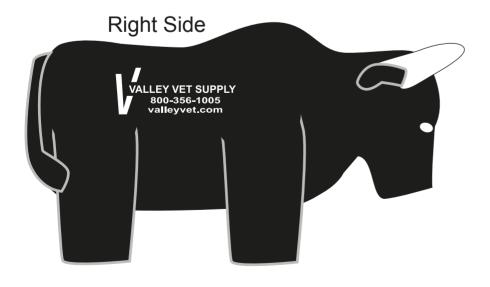

**Order#**: 120982

Product: Bull Stress Ball Item #: 1279-107821

Imprint Method: Pad Print on the Right & Left Side - White