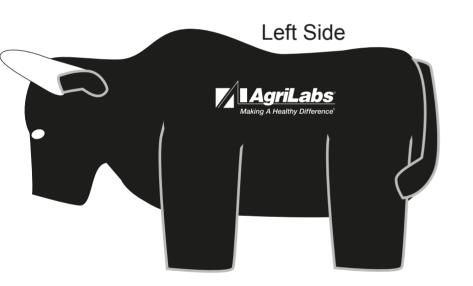

**Order#**: 120982

Product: Bull Stress Ball Item #: 1279-107821

Imprint Method: Pad Print on the Right & Left Side - White

## Please note:

We recommend Option 1 for best results.

See option 2 for your original art.

Due to size, filling will occur in the tag line on the left side, causing it to become illegible.

**Option 2** 

Actual Size of Imprint: 1 1/4" W x 1/2" H