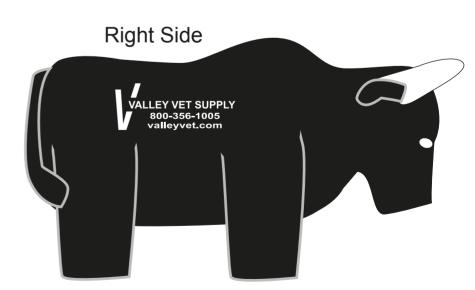

**Order#**: 120982

Product: Bull Stress Ball Item #: 1279-107821

Imprint Method: Pad Print on the Right & Left Side - White