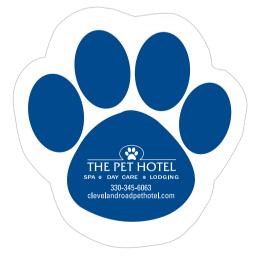

## **OPTION 1**

Order#: 120981

Product: Pet Paw Power Clip
Item #: 1008-305177

Imprint Method: Pad Print on the Front Blue Part of Paw - White

### 1" diameter