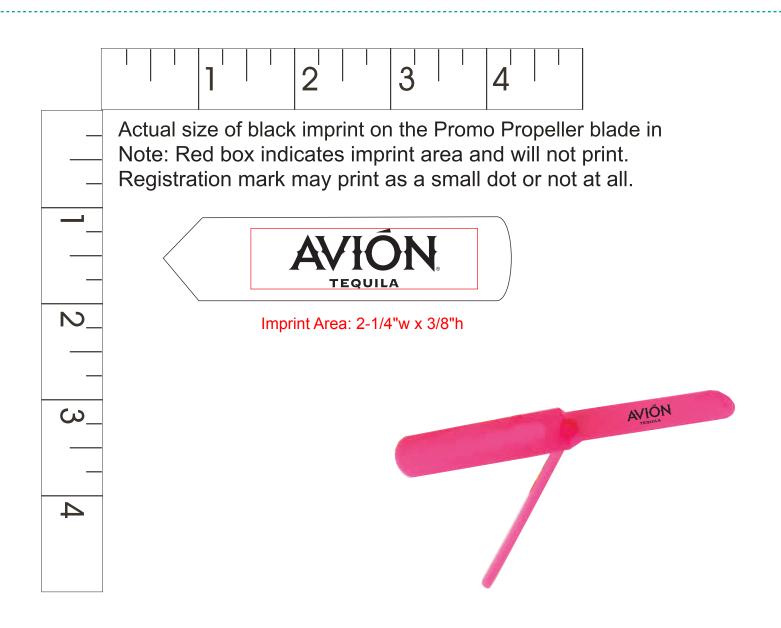

**Order#**: 120979

Product: Promo Propeller Item #: 1280-301041

Imprint Method: Screen Print on the Blade - Black

## \*\*\*IMPORTANT INFORMATION\*\*\* (PLEASE READ)

Please proof carefully for spelling errors, omissions, and layout accuracy. It is your responsibility to correct any errors. Garrett Specialties assumes no responsibility for errors after a proof has been authorized to print. Please note changes or revisions to your proof from your original instructions may cause revision in your ship date. Delays in paper proof approval also may require a change in your schedule ship dates. Occasionally, some fax machines may distort the image. Please pay close attention to numbers.