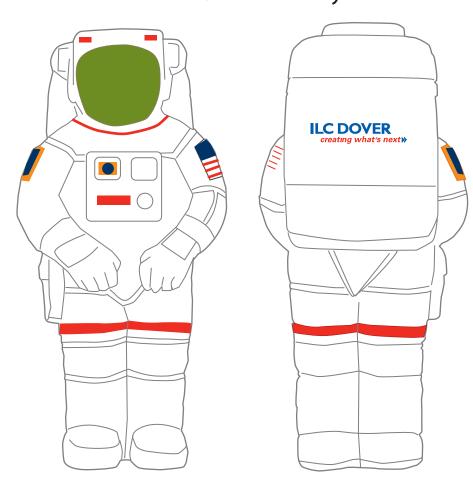

**Order#**: 120978

**Product:** Astronaut Stress Ball

Item #: 1008-108000

Imprint Method: Pad Print on the Backpack - Blue 286 & Red 485

## **ACTUAL SIZE**

Imprint Area 1" x 3/4" back only

200%
ILC DOVER
creating what's next