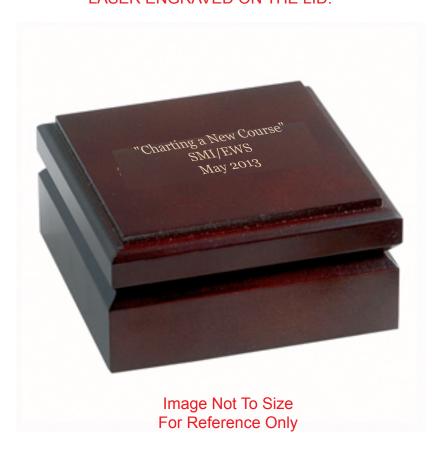

Order#: 120974

**Product:** Mahogany Wood Desk Compass

**Item #**: 1032-104962

Imprint Method: Laser Engraved on Lid

"Charting a New Course" SMI/EWS May 2013

Actual Size of Imprint Dotted Lines Do Not Print

2"H x 2 1/4"L

'Charting a New Course' SMI/EWS May 2013 NOTE:
YOUR ARTWORK WILL NOT FIT
ON THE PLATE.
PROOF IS SHOWING YOUR ARTWORK
LASER ENGRAVED ON THE LID.