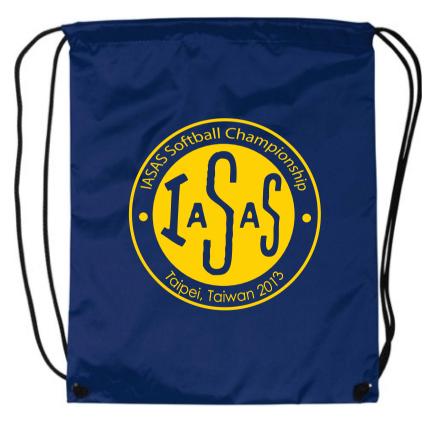

Order#: 120973 Product: Nylon Drawstring Backpack - Navy Item #: 1135-107145 Imprint Method: Screen Print on the Front - Athletic Gold 116

> Actual Size of Imprint Dotted Lines Do Not Print 9"w x 9"h

(Scaled down 50% for proofing)

Image Not To Size For Reference Only