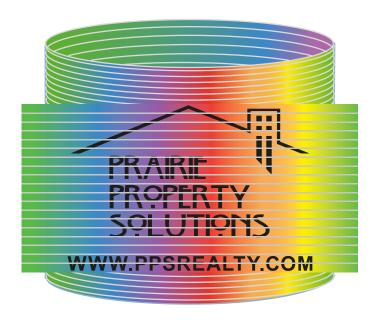

Order#: 120970

**Product:** Round Promo Spring - Rainbow

**Item #**: 1097-305396

Imprint Method: Pad Print on the 1 Side - Black

Size: 3"w x 2-1/2"h

Imprint Method: Silk Screened - one color only Imprint Area: 3-1/2"w x 1-3/4"h wraparound.

"for measurement only - logo will be imprinted center position on item (see template layout)" Artwork shown @ 100% **Dotted line is for FPO (FOR POSITION ONLY)** to show imprint area