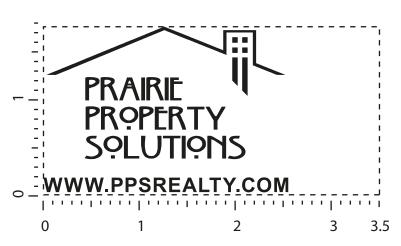

"for measurement only - logo will be imprinted center position on item (see template layout)" Artwork shown @ 100% **Dotted line is for FPO (FOR POSITION ONLY)** to show imprint area