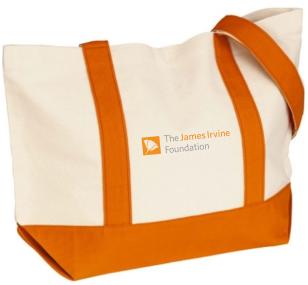

CAREFULLY REVIEW THE ARTWORK ATTACHED.

Order#: 120969

**Product:** Medium Snap Tote - Orange

Item #: 1135-107890

Imprint Method: Screen Print on the Front - PMS 152 & 9

Actual Size of Imprint **Dotted Lines Do Not Print** 4-1/2"w x 6"h

Image Not To Size For Reference Only