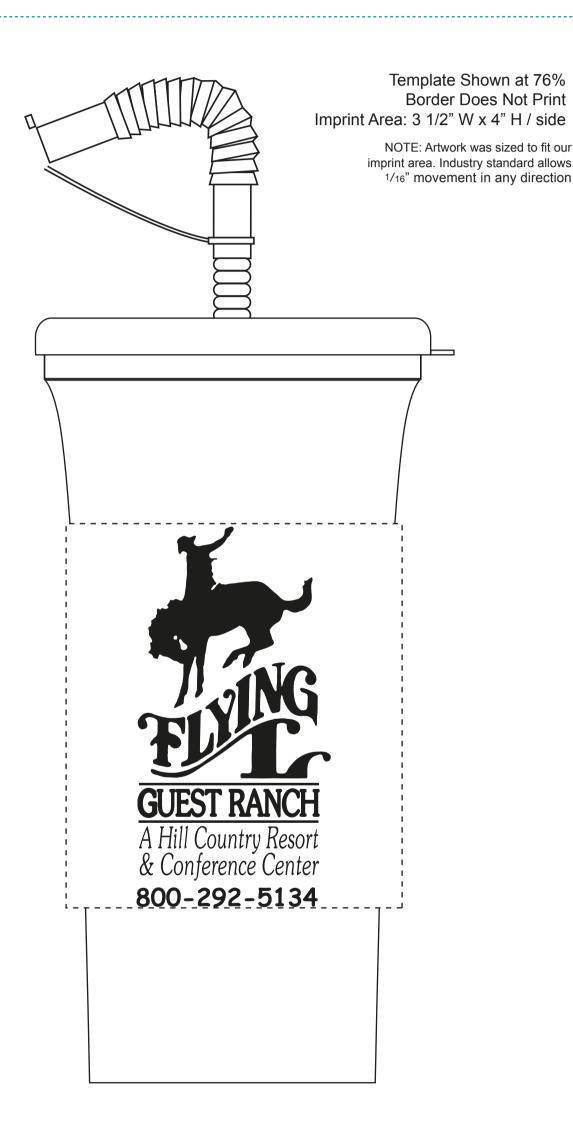

CAREFULLY REVIEW THE ARTWORK ATTACHED.

Order#: 120960

Product: 32 oz Sport Sipper - Recycled: Bottle: Eco-Tan, Lid: Black

Item #: 1116-105984

**Imprint Method:** Screen Print on the Front - Red 186