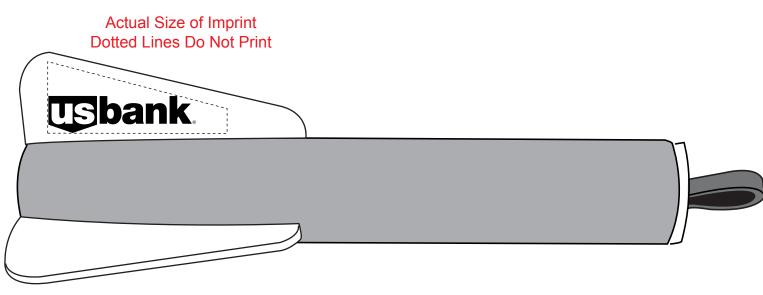

Order#: 120957 Product: Flying Rocket - Blue Item #: 1064-108262 Imprint Method: Screen Print on the Fin - Black